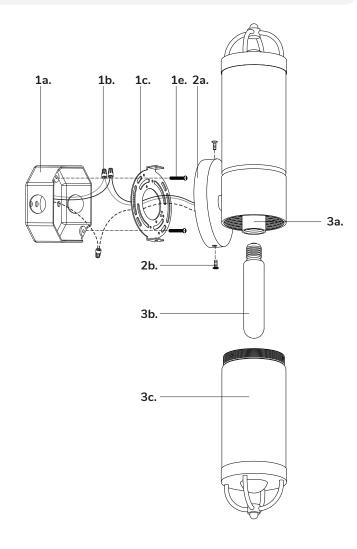

### Step 1

Remove fixture from its original package.

Separate mounting plate (1c) from canopy (2a) by removing canopy screws (2b).

## Step 3

Attach mounting plate (1c) to electrical junction box (1a) using junction box screws provided (1e) in hardware package.

### Step 4

Make proper electrical connections (black to hot "L", white to neutral "N", ground to "GND") with wire nuts (1b) provided in hardware package.

# Step 5

Attach canopy (2a) to mounting plate (1c) with canopy screws (2b).

# Step 6

Install recommended lamp (3b) (not provided) (referred on the socket label for maximum wattage and type) to fixture socket (3a) and thread on glass shade (3c).

You are now ready to enjoy your fixture.